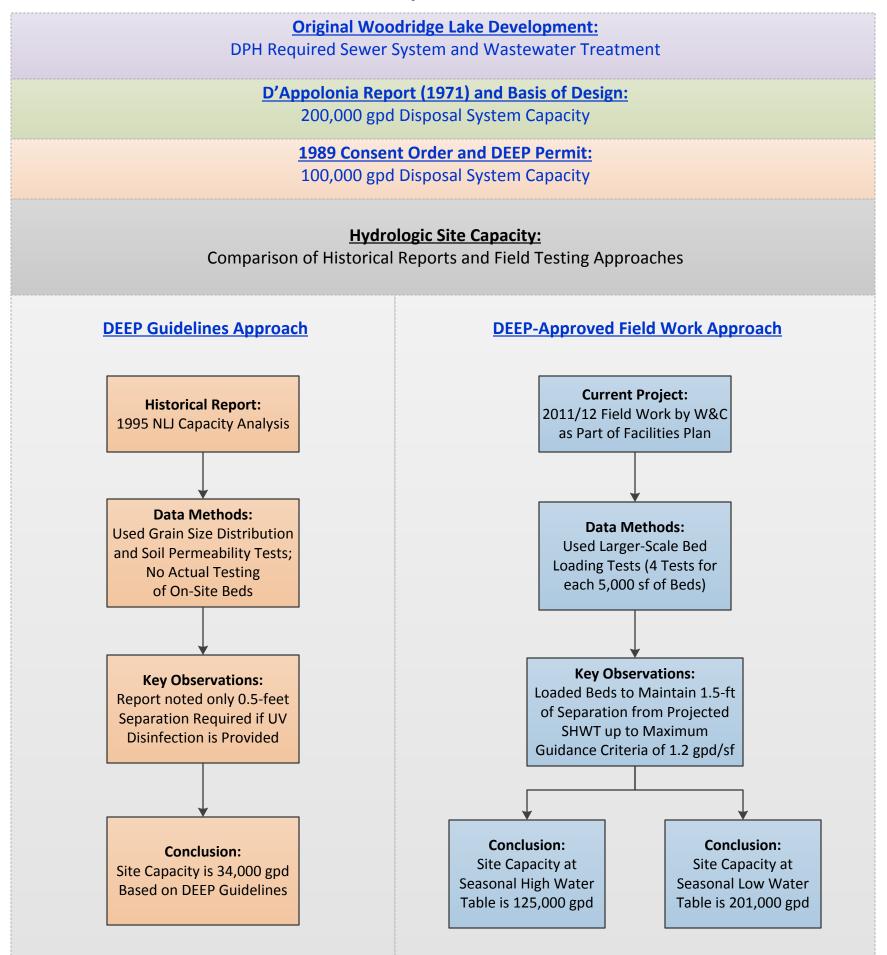

## **KEY ELEMENT: HYDROLOGIC SITE CAPACITY**

## Technical and Policy Decisions Required for Most Cost Effective Wastewater Treatment Alternative Woodridge Lake Sewer District May 15, 2014

## **Key Considerations:**

- DEEP has a long history with this site
- Existing facility design and construction
- Recent operational improvements
- Guidelines link disposal capacity with soil treatment
- NJL testing approach
- Demonstrate site capacity through recent testing and operation
- Prior advanced treatment reduces the need for soil treatment
- Disposal system capacity varies seasonally